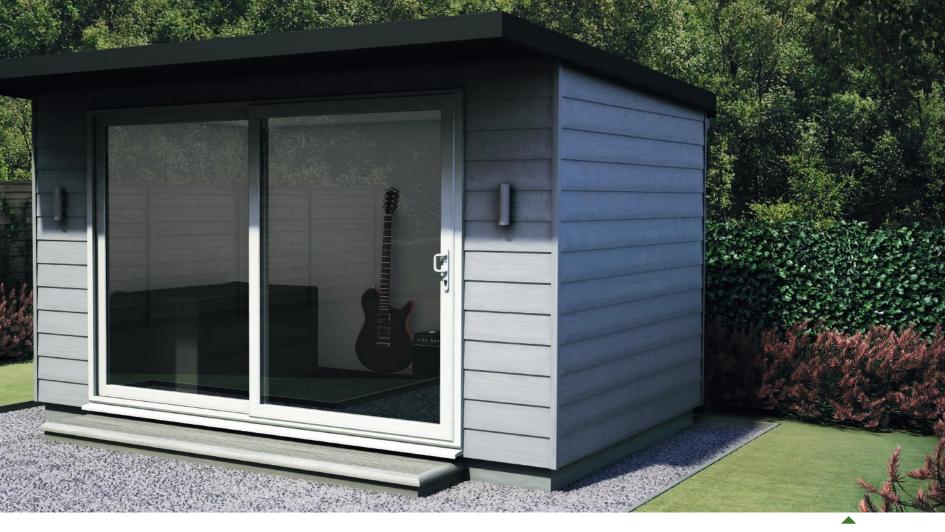

### Steel Frame Garden Building

Each of our Steel Frame Buildings comes with a 50-year guarantee on the frame, so you can enjoy the peace of mind that the building will stand the test of time.

Our Steel Frame Buildings are fully finished inside and out. We offer a selection of beautiful, hardwearing luxury vinyl flooring options and a choice of décor internal cladding finishes. You can also pick from a selection of our low maintenance roomline skirting, giving you a high-quality interior finish which is personal to you.

#### A place to work, rest or play

If you choose a Steel Frame Building you have the choice of internal finishes that come as standard to create your perfect garden retreat.