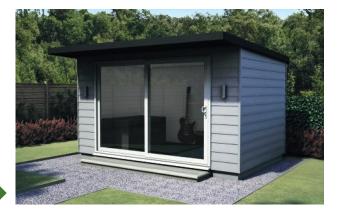

### Steel Frame Garden Building

Each of our Steel Frame Buildings comes with a 50-year guarantee on the frame, so you can enjoy the peace of mind that the building will stand the test of time.

Our Steel Frame Buildings are fully finished inside and out. We offer a selection of beautiful, hardwearing luxury vinyl flooring options and a choice of décor internal cladding finishes. You can also pick from a selection of our low maintenance roomline skirting, giving you a high-quality interior finish which is personal to you.

#### A place to work, rest or play

If you choose a Steel Frame Building you have the choice of internal finishes that come as standard to create your perfect garden retreat.