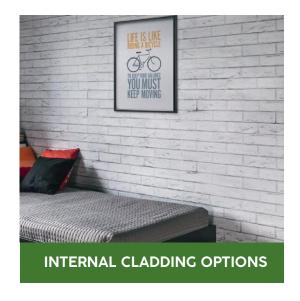

#### Décor Wall Cladding Options

Completing the internal finish of your Steel Frame Building, our internal cladding is quick and easy to install and simple to keep looking its best. The wall panelling comes in four classic colour and texture options. Inspired by nature, they help create a cosy atmosphere and are the perfect finishing touch to your building.