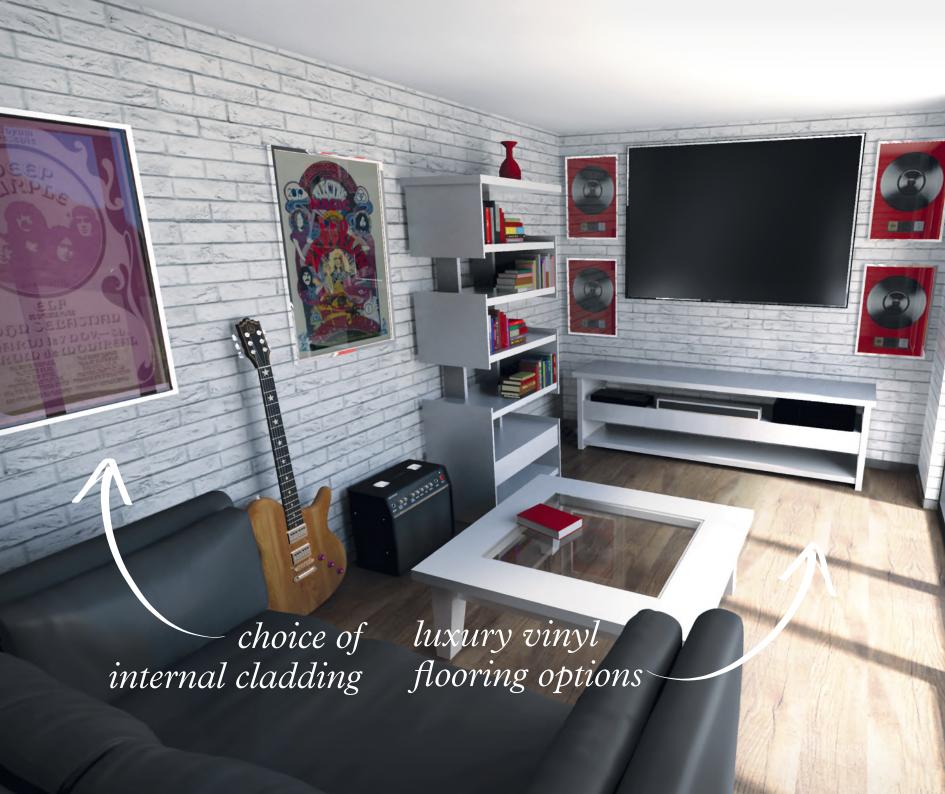

#### Décor Wall Cladding Options

Completing the internal finish of your Steel Frame Building, our internal cladding is quick and easy to install and simple to keep looking its best. The wall panelling comes in four classic colour and texture options. Inspired by nature, they help create a cosy atmosphere and are the perfect finishing touch to your building.

#### Luxury Vinyl Tile Flooring

The slip and water-resistant design of the vinyl flooring make it particularly ideal for garden rooms as it is both hard-wearing and durable. The easy maintenance, together with great sound and heat insulation properties ensures that luxury vinyl flooring is a great, cost-effective alternative to the real stone or wood flooring.

#### Sizes: (Width x Depth)

- ▶ 3000mm x 2500mm
- ▶ 4000mm x 2500mm
- ▶ 5000mm x 2500mm
- ▶ 6000mm x 2500mm
- ▶ 3000mm x 3000mm
- ▶ 4000mm x 3000mm
- ▶ 5000mm x 3000mm
- ▶ 6000mm x 3000mm

Light Wood interior wall cladding and Fontana luxury vinyl flooring