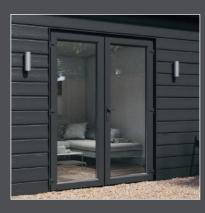

#### French Doors

French Doors are a more traditional style of patio door, full of charm and character. Our French Doors open outwards to maximise space internally. You have a choice of 3 frame colours externally with a clean, white internal finish.