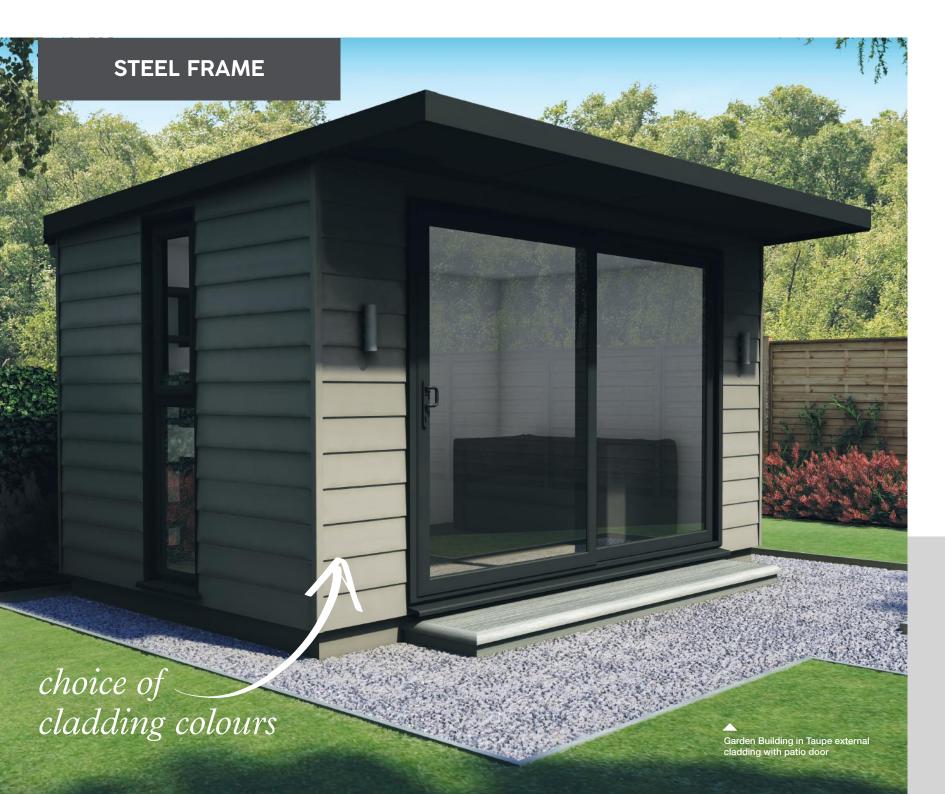

Steel Frame Garden Building in Moondust Grey

### Steel Frame Garden Building

Each of our Steel Frame Buildings comes with a 50-year guarantee on the frame, so you can enjoy the peace of mind that the building will stand the test of time.

Our Steel Frame Buildings are fully finished inside and out. We offer a selection of beautiful, hardwearing luxury vinyl flooring options and a choice of décor internal cladding finishes. You can also pick from a selection of our low maintenance roomline skirting, giving you a high-quality interior finish which is personal to you.

All our Garden Buildings come with 100mm cavity wall insulation and an insulated steel roof. Added to the interior finishes, this gives you a garden building solution which is ready to go from day one.

#### **Price includes:**

- ▶ Insulated Steel Roof with 750mm Canopy
- ▶ PVC Patio or French Door size and colour options
- ▶ Composite External Cladding in a choice of 6 colours
- ▶ Composite front decked step 4 colour options
- ▶ Internal finish Décor Cladding, PVC-U Skirting and Luxury Vinyl Flooring colour options available
- ▶ 100mm cavity insulation
- ▶ 50-Year Guarantee Steel Frame only
- ▶ Plug and play electric pack

#### **Features & Benefits:**

- ▶ 50-Year Guarantee on Steel Frame
- ▶ Long lasting low maintenance composite cladding
- ▶ Internal Finish
- ▶ Supplied with all windows and doors
- ▶ Natural modern look
- Insulated to use all year round

#### Sizes: (Width x Depth)

- ▶ 3000mm x 2500mm
- ▶ 4000mm x 2500mm
- ▶ 5000mm x 2500mm
- ▶ 6000mm x 2500mm
- ▶ 3000mm x 3000mm
- ▶ 4000mm x 3000mm
- ▶ 5000mm x 3000mm
- ▶ 6000mm x 3000mm

Light Wood interior wall cladding and Fontana luxury vinyl flooring