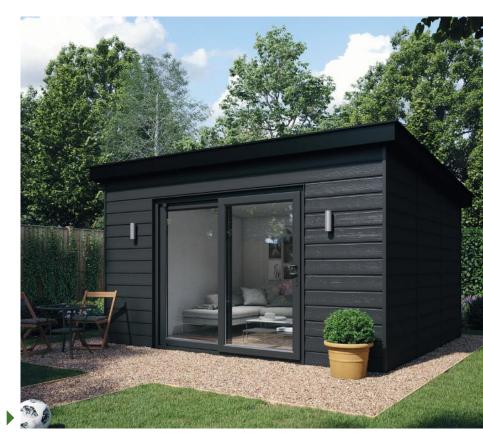

Steel Frame Garden Building in Moondust Grey

### Steel Frame Garden Building

Each of our Steel Frame Buildings comes with a 50-year guarantee on the frame, so you can enjoy the peace of mind that the building will stand the test of time.

Our Steel Frame Buildings are fully finished inside and out. We offer a selection of beautiful, hardwearing luxury vinyl flooring options and a choice of décor internal cladding finishes. You can also pick from a selection of our low maintenance roomline skirting, giving you a high-quality interior finish which is personal to you.

All our Garden Buildings come with 100mm cavity wall insulation and an insulated steel roof. Added to the interior finishes, this gives you a garden building solution which is ready to go from day one.