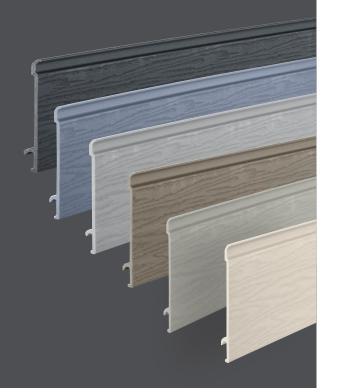

#### External cladding colour options

Supplied with matching trims

ANTHRACITE GREY

PIGEON BLUE

MOONDUST GREY

Г

TAUPE SOFT GREEN

OYSTER

#### **External Cladding**

Available in 6 colours, our premium composite cladding system. It's made from a unique new composite material which means it's incredibly resilient, yet amazingly easy to work with and fit. What's really revolutionary though is that it has minimal contraction or expansion whatever the weather conditions, which makes it perfectly suited to garden rooms. All our external cladding comes with a 10-year guaranteed weatherproof performance and is fire performance tested in the UK to achieve BS EN 13501.