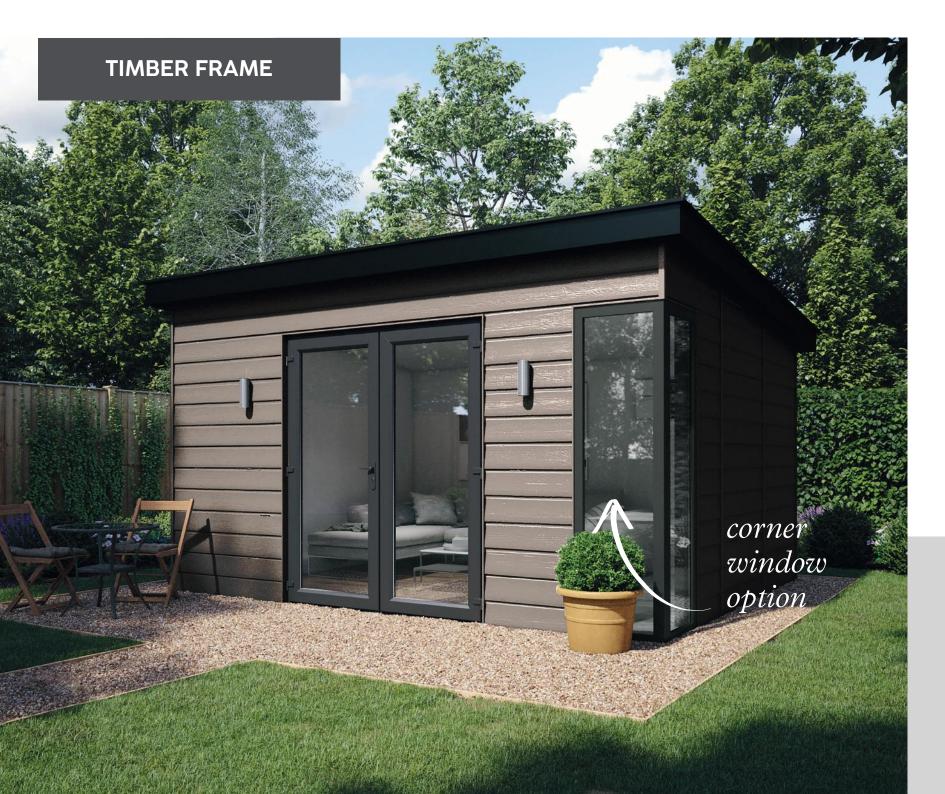

### Timber Frame Garden Building

Our Timber Frame Buildings are perfect if you are after a little more flexibility on your finishes. They come with high-quality external finishing, such as six colour options for External Cladding, our composite tiled roof, pre-wired stainless steel external lighting, plus the choice of French or Patio Doors. Our Timber Frame Buildings come unfinished internally. Inside the walls are a timber finish with a 90mm wooden floor. Giving you complete flexibility and control of the look and feel of the interior design.

All our Timber Rooms come with a 10-year guarantee, so you get peace of mind as well as flexibility.

Timber Frame Garden Room with French Door and glazed side panel in Taupe

Timber Frame Garden Room with Patio Door in Anthracite Grey

#### **Features & Benefits:**

- ▶ 10-Year Guarantee
- ▶ Long lasting low maintenance composite cladding
- ▶ Unique corner window option
- ▶ Supplied with all windows and doors
- Natural modern look
- ▶ Modular building for easy installation