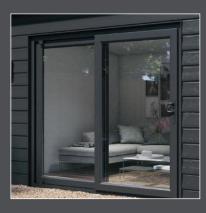

Patio Door with cladding in Moondust Grey

#### Patio Door

The Patio Door option allows maximum light into your Garden Building. They conform to PAS24 standards, which are the latest security regulations for patio doors. You have 3 colour choices externally with a white internal finish. In addition, there are left or right opening options available.